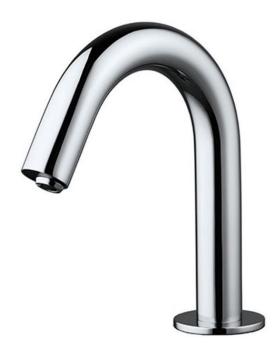

Brand: TCK, China

Name: Infra-red cold-water sensor tap

Item Code: 201LT49S DC

Designer:

Color / Finish: Chrome

Dimensions: 171.5 mm Height

127.5 mm Spout Projection

## Product info:

• Infra-red sensor basin cold water tap

· With sensor on water outlet

Power Supply: DC 6V

• Flow rate: 7 l/min. at 3 bar

• Flow pressure: 1~5 bar (15~70 psi)