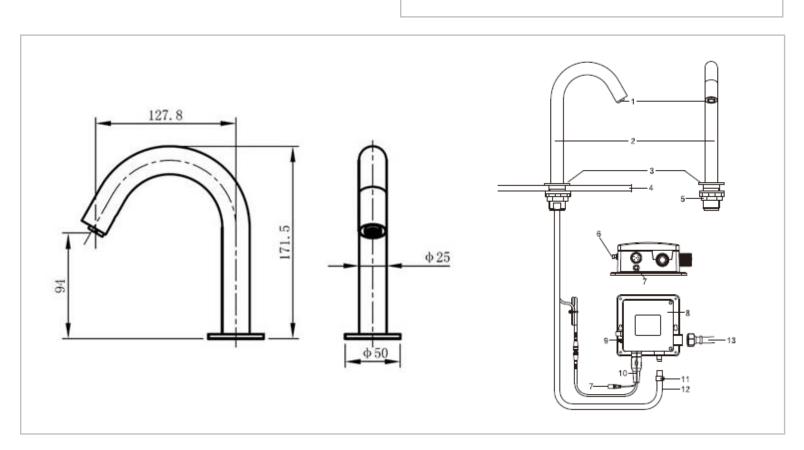

Brand: TCK, China

Name: Infra-red cold-water sensor tap

Item Code: 201LT49S DC

Designer:

Color / Finish: Chrome

Dimensions: 171.5 mm Height

127.5 mm Spout Projection

## Product info:

• Infra-red sensor basin cold water tap

· With sensor on water outlet

Power Supply: DC 6V

• Flow rate: 7 l/min. at 3 bar

• Flow pressure: 1~5 bar (15~70 psi)

## Add-ons:

• 1x angle valve ½"x½" with filter

1x basin waste strainer or pop-up

1x basin waste trap

Flushing of pipe must be done before fittings are installed. Failure to do so voids the warranty. Follow cleaning instructions and avoid using any harmful chemicals.